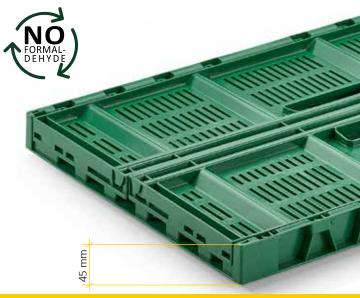

## **PRODUCT CHARACTERISTICS**

- ergonomic hand holes with a double-S-shaped rim provide comfortable grip
- additional stability is provided by 8/6-hinged joining
- the space-saving of the collapsed box can be up to 80%
- the locking handles prevent unintentional collapsing
- easy material recycling at the end of product life

Most foldable plastic containers are made of different materials which have to be separated costly from each other in the recycling process. Especially the use of POM (polyoxymethylene) in resilient components causes difficulties. Even tiny residual amounts in recycled PE or PP release harmful formaldehyde during processing.

In all its folding and collapsible containers Ringoplast uses only materials that can be recycled. This makes recycling easy and environmentally responsible.