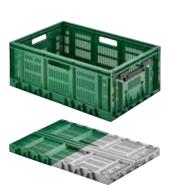

ng
- easy material recycling at the end of product life

Most foldable plastic containers are made of different materials which have to be separated costly from each other in the recycling process. Especially the use of POM (polyoxymethylene) in resilient components causes difficulties. Even tiny residual amounts in recycled PE or PP release harmful formaldehyde during processing.

In all its folding and collapsible containers Ringoplast uses only materials that can be recycled. This makes recycling easy and environmentally responsible.





### **COLLAPSIBLE BOX**

outside dimension inside dimension folded height weight stacking load working load working load working load folded mension folded height weight 1.900 g stacking load working load working

stacking height item no. **KB-617** 



### **COLLAPSIBLE BOX**

outside dimension inside dimension folded height weight stacking load working load stacking height item no. 600 x 400 x 233 mm folded x 400 x 233 mm for x 370 x 222 mm for x 370 x 223 mm for x 370 x 222 mm for x 370 x 222 mm for x 370 x 223 mm for x 370 x 222 mm for x 370 x 220 mm for x 370 x 220

All collapsible boxes are available in green and grey as standard.

# **Ringoplast GmbH**

Großringer Strasse 24 49824 Ringe-Neugnadenfeld Germany phone +49 (0) 59 44 / 93 45-0 Ringoplast Leubsdorf GmbH

Borstendorfer Strasse 20 09573 Leubsdorf Germany phone +49 (0) 3 72 91 / 17 76-0

info@ringoplast.de www.ringoplast.de/en