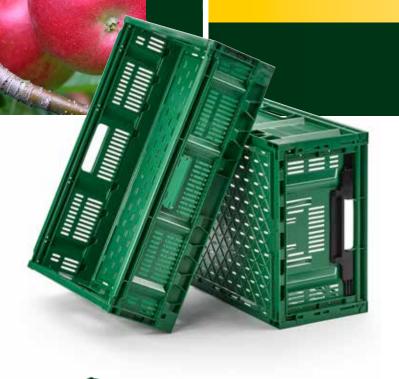

## **PRODUCT CHARACTERISTICS**

- ergonomic hand holes with a double-S-shaped rim provide comfortable grip
- additional stability is provided by 8/6-hinged joining
- the space-saving of the collapsed box can be up to 80%
- the locking handles prevent unintentional collapsing
- easy material recycling at the end of product life

In all its folding and collapsible containers Ringoplast uses only materials that can be recycled. This makes recycling easy and environmentally responsible.